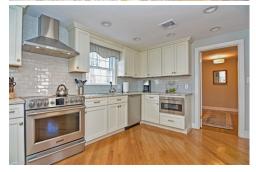

### Remarks

Looking for updates, address and a spectacular yard? Look no further than this immaculate and updated 4 bedroom, 2 1/2 bath Cliff Estates Colonial. Tastefully remodeled, bright and light eat-in kitchen. Spacious 20' first floor family room featuring custom built-ins and french doors leading to the entertainment sized bluestone patio. The huge back yard is professionally landscaped for maximum privacy and plenty of space for fun adventures, and even the perfect area for a future pool. The lower level is finished with a game room and office. Plenty of additional basement storage and de-leaded! You get it all in with this top neighborhood. Walk to Upham and Middle School.