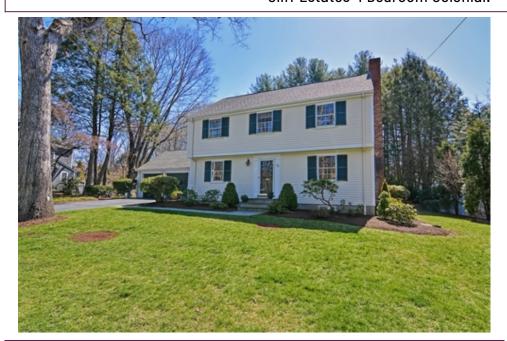

## Cliff Estates 4 Bedroom Colonial!

# 112 Bristol Rd, Wellesley, MA 02481

Beds: 4 | Baths: 2 Full, 1 Half

MLS #: 72652368

Single Family | 2,689 ft<sup>2</sup> | Lot: 25,317 ft<sup>2</sup> (0.58 acres)

More Info: 112Bristol.IsForSale.com

Kathy Kelley (781) 710-1035 (Direct) (781) 237-8787 (Office) kathy@BHHSbaystatehomes.com http://wellesleyfinehomes.com

### Remarks

Looking for updates, address and a spectacular yard? Look no further than this immaculate and updated 4 bedroom, 2 1/2 bath Cliff Estates Colonial. Tastefully remodeled, bright and light eat-in kitchen. Spacious 20' first floor family room featuring custom built-ins and french doors leading to the entertainment sized bluestone patio. The huge back yard is professionally landscaped for maximum privacy and plenty of space for fun adventures, and even the perfect area for a future pool. The lower level is finished with a game room and office. Plenty of additional basement storage and de-leaded! You get it all in with this top neighborhood. Walk to Upham and Middle School.